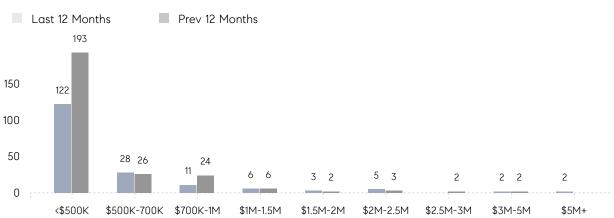

### Contracts By Price Range

#### Last 12 Months Prev 12 Months 192 150 121 100 50 28 25 28 17 9 5 10 7 3 5 37 1 3 2 2 0 <\$500K \$500K-700K \$700K-1M \$1M-1.5M \$1.5M-2M \$2M-2.5M \$2.5M-3M \$3M-5M \$5M+