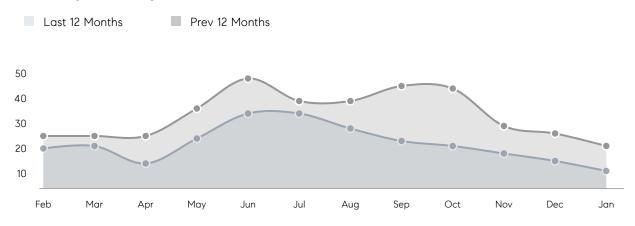

| % OF ASKING PRICE  | 84%         | 95%         |          |
|                | AVERAGE SOLD PRICE | \$1,341,200 | \$1,514,600 | -11%     |
|                | # OF CONTRACTS     | 5           | 0           | 0%       |
|                | NEW LISTINGS       | 1           | 1           | 0%       |
| Condo/Co-op/TH | AVERAGE DOM        | 53          | 43          | 23%      |
|                | % OF ASKING PRICE  | 101%        | 100%        |          |
|                | AVERAGE SOLD PRICE | \$393,167   | \$301,163   | 31%      |
|                | # OF CONTRACTS     | 4           | 15          | -73%     |
|                | NEW LISTINGS       | 6           | 9           | -33%     |

Compass New Jersey Monthly Market Insights

## Bedminster

#### JANUARY 2023

### Monthly Inventory





### Contracts By Price Range

#### Last 12 Months Prev 12 Months 192 150 121 100 50 28 25 28 17 9 5 10 7 3 5 37 1 3 2 2 0 <\$500K \$500K-700K \$700K-1M \$1M-1.5M \$1.5M-2M \$2M-2.5M \$2.5M-3M \$3M-5M \$5M+

### Listings By Price Range

COMPASS

 $\sim$   $\sim$   $\sim$   $\sim$   $\sim$ / / / / / / / //// | | | | | / ------

Compass makes no representations or warranties, express or implied, with respect to future market conditions or prices of residential product at the time the subject property or any competitive property is complete and ready for occupancy or with respect to any report, study, finding, recommendation or other information provided by Compass herein. Moreover, no warranty, express or implied, is made or should be assumed regarding the accuracy, adequacy, completeness